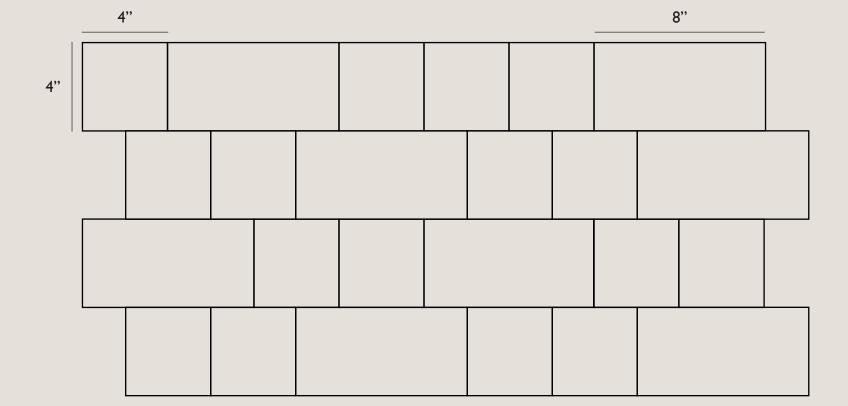

## Mid-century Mosaic Bundle

- 1. Purchase one bundle of mid century mosaic, which includes one 24 piece box of solid white 4x8 rectangles, and one 48 piece box of solid white 4x4 squares.
- 2. Out of the 72 pieces, you will be able to make three 24 piece groupings, each including 8 rectangles and 16 squares.
- 3. Arrange the 24 piece groupings into the below configuration which can be mirrored or flipped top to bottom in order to create a random look within your layout.
- 4. We recommend a 1/16"-1/8" grout joint to achieve the desired look.
- 5. One bundle (72 pieces) or three 24 piece groupings will cover approximately 10.5 square feet when a 1/16"-1/8" grout joint is used.
- 6. Note: your actual install should be adjusted from our recommended layout as needed.

|    | 4" |  |  |  |  |  |  |  |  |  | - |  |
|----|----|--|--|--|--|--|--|--|--|--|---|--|
| 4" |    |  |  |  |  |  |  |  |  |  |   |  |
|    |    |  |  |  |  |  |  |  |  |  |   |  |
|    |    |  |  |  |  |  |  |  |  |  |   |  |
|    |    |  |  |  |  |  |  |  |  |  |   |  |
|    |    |  |  |  |  |  |  |  |  |  |   |  |
|    |    |  |  |  |  |  |  |  |  |  |   |  |
|    |    |  |  |  |  |  |  |  |  |  |   |  |
|    |    |  |  |  |  |  |  |  |  |  |   |  |