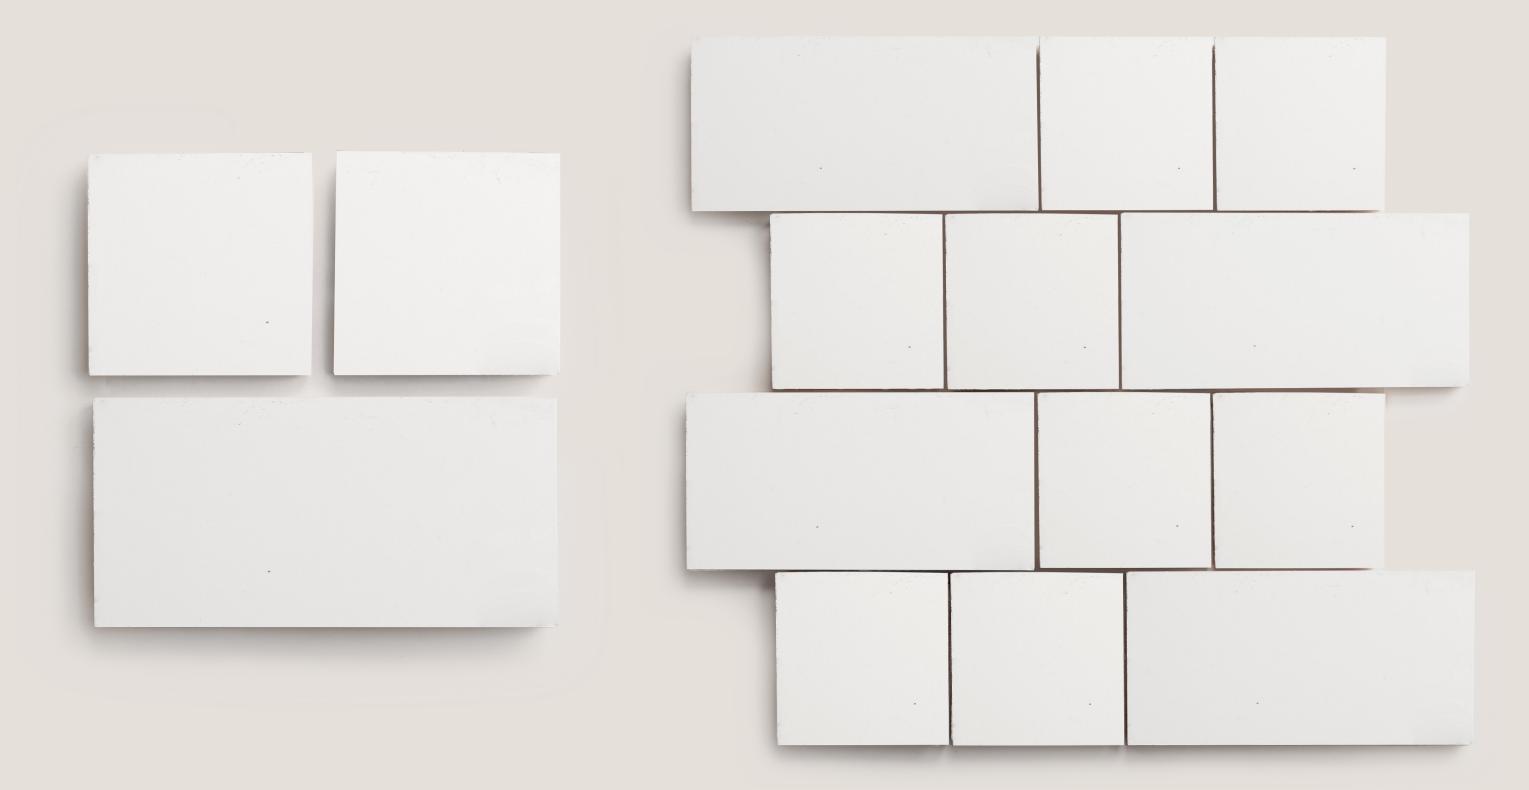

## Mid-century Mosaic Bundle

## Mid-century Mosaic Bundle

- 1. Purchase one bundle of mid century mosaic, which includes one 24 piece box of solid white 4x8 rectangles, and one 48 piece box of solid white 4x4 squares.
- 2. Out of the 72 pieces, you will be able to make three 24 piece groupings, each including 8 rectangles and 16 squares.
- 3. Arrange the 24 piece groupings into the below configuration which can be mirrored or flipped top to bottom in order to create a random look within your layout.
- 4. We recommend a 1/16"-1/8" grout joint to achieve the desired look.
- 5. One bundle (72 pieces) or three 24 piece groupings will cover approximately 10.5 square feet when a 1/16"-1/8" grout joint is used.
- 6. Note: your actual install should be adjusted from our recommended layout as needed.