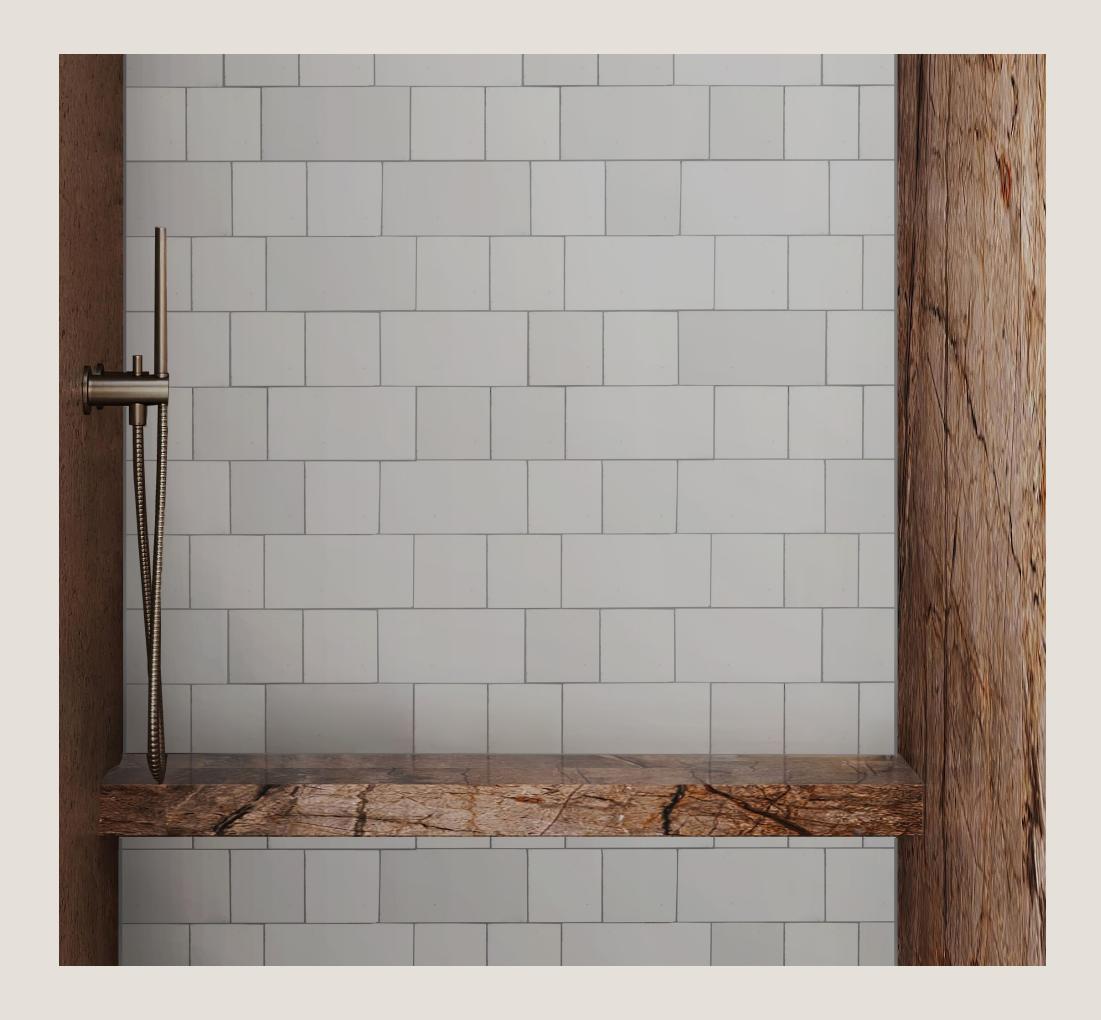

## Mid-century Mosaic Installation Blueprint

clé

## Mid-century Mosaic Bundle

- 1. Purchase one bundle of mid century mosaic, which includes one 24 piece box of solid white 4x8 rectangles, and one 48 piece box of solid white 4x4 squares.
- 2. Out of the 72 pieces, you will be able to make three 24 piece groupings, each including 8 rectangles and 16 squares.
- 3. Arrange the 24 piece groupings into the below configuration which can be mirrored or flipped top to bottom in order to create a random look within your layout.
- 4. We recommend a 1/16"-1/8" grout joint to achieve the desired look.
- 5. One bundle (72 pieces) or three 24 piece groupings will cover approximately 10.5 square feet when a 1/16"-1/8" grout joint is used.
- 6. Note: your actual install should be adjusted from our recommended layout as needed.