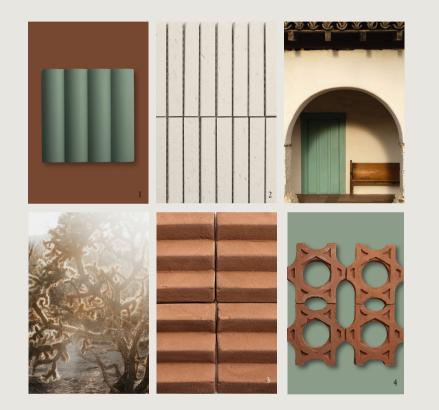

### MISSION

Mission evokes the ultimate oasis: a place, a state of mind, a space to exhale, to dream, to be. From a lush, Moorishinspired dream—all lush foliage and rich hues—to endless space and powerful simplicity, it's the quintessence of serenity, sanctuary, fantasy. Journey to MISSION.

1 | Origami: Cords 2 | Modern Farmhouse Brick 3 | Fornace Brioni + Cristina Celestino: Righe 4 | Fornace Brioni + Cristina Celestino Partizioni